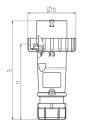

## Drawing

| Drawing                            | Amp.  | 16   |      |      | 32  |     |     |
|------------------------------------|-------|------|------|------|-----|-----|-----|
| 2 MB 218                           | Poles | 3    | 4    | 5    | 3   | 4   | 5   |
| Dim. in mm                         | а     | 142  | 144  | 147  | 186 | 186 | 180 |
|                                    | b     | 70   | 78   | 87   | 94  | 94  | 101 |
|                                    | n     | 109  | 111  | 114  | 145 | 145 | 138 |
|                                    | у     | 14.5 | 16   | 16   | 22  | 22  | 22  |
| Terminal for cond. cross           |       | 1    | 1    | 1    | 2.5 | 2.5 | 2.5 |
| section (mm <sup>2</sup> ) minmax. |       | -2.5 | —2.5 | —2.5 | —6  | —6  | —6  |