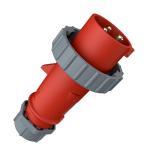

## Plug AM-TOP®

Part no. 291

- screw terminals

- single part body cable gland and sealing strain relief and protection against kinking

## Technical specifications

| Ampere                    | 32 A            |
|---------------------------|-----------------|
| Poles                     | 3 p             |
| Voltage                   | 400 V           |
| Clock position            | 9 h             |
| Hertz                     | 50-60 Hz        |
| Connection technology     | Screw terminals |
| Contact                   | standard        |
| Protection type           | IP 67           |
| Weight                    | 292 g           |
| Declaration of Conformity | DE,VDE          |