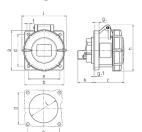

## Drawing

| Drawing                  | Amp.  | 16  | 32  |
|--------------------------|-------|-----|-----|
| 1 MB 141                 | Poles | 7   | 7   |
| Dim. in mm               | a     | 75  | 85  |
|                          | b     | 75  | 75  |
|                          | c     | 61  | 72  |
|                          | d     | 60  | 60  |
|                          | e     | 60  | 60  |
|                          | f     | 5.5 | 5.5 |
|                          | g.    | 8   | 8   |
|                          | g.1   | 2   | 2   |
|                          | h     | 95  | 105 |
|                          | i     | 96  | 110 |
|                          | k     | 32  | 39  |
|                          | - 1   | 54  | 65  |
| Terminal for cond. cross |       | 1.5 | 2.5 |
| section (mm²) minmax.    |       | -4  | —10 |