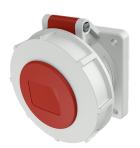

## Panel mounted receptacle

Part no. 2988

- screw terminals
- highly heat resistant contact carrier
- nickel plated contacts
- straight

## Technical specifications

| Ampere                | 32 A                                                          |
|-----------------------|---------------------------------------------------------------|
| Poles                 | 7 p                                                           |
| Voltage               | 400 V                                                         |
| Clock position        | 6 h                                                           |
| Hertz                 | 50-60 Hz                                                      |
| Connection technology | Screw terminals                                               |
| Contact               | nickel plated contacts, highly heat resistant contact carrier |
| Protection type       | IP 67                                                         |
| Flange                | 85x75 mm                                                      |
| Fixing hole           | 60x60 mm                                                      |
| Weight                | 366 g                                                         |