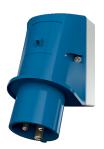

## Wall mounted inlet

Part no. 332

- · screw terminals
- enclosure base with stamped recess for quick cutting out

## Technical specifications

| Ampere                    | 16 A                   |
|---------------------------|------------------------|
| Poles                     | 3 p                    |
| Voltage                   | 230 V                  |
| Clock position            | 6 h                    |
| Hertz                     | 50-60 Hz               |
| Connection technology     | Screw terminals        |
| Contact                   | standard               |
| Protection type           | IP 44                  |
| Weight                    | 147 g                  |
| Declaration of Conformity | DE,VDE, AT,ÖVE, CN,CQC |