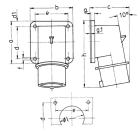

## Drawing

| Drawing                  | Amp.  | 16   |      |     | 32  |     |
|--------------------------|-------|------|------|-----|-----|-----|
| 2 MB 73                  | Poles | 4    | 5    | 3   | 4   | 5   |
| Dim. in mm               | a     | 85   | 85   | 75  | 75  | 75  |
|                          | b     | 85   | 85   | 90  | 90  | 90  |
|                          | c     | 75   | 79   | 87  | 87  | 90  |
|                          | d     | 64   | 64   | 45  | 45  | 45  |
|                          | d1    | 10   | 10   | 13  | 13  | 13  |
|                          | e     | 64   | 64   | 78  | 78  | 78  |
|                          | f     | 5.5  | 5.5  | 5.5 | 5.5 | 5.5 |
|                          | g.    | 6    | 6    | 6   | 6   | 6   |
|                          | g.1   | 2    | 2    | 2   | 2   | 2   |
|                          | h     | 129  | 129  | 137 | 137 | 138 |
|                          | - 1   | 50   | 50   | 55  | 55  | 55  |
| Terminal for cond. cross |       | 1    | 1    | 2.5 | 2.5 | 2.5 |
| section (mm²) min -may   |       | _2 5 | -2.5 | _6  | -6  | -6  |