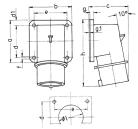

## Drawing

| 2 MB 73                  | Poles | 4    | 5    | 3   | 4   | 5   |
|--------------------------|-------|------|------|-----|-----|-----|
| Dim. in mm               | a     | 85   | 85   | 75  | 75  | 75  |
|                          | b     | 85   | 85   | 90  | 90  | 90  |
|                          | c     | 75   | 79   | 87  | 87  | 90  |
|                          | d     | 64   | 64   | 45  | 45  | 45  |
|                          | d1    | 10   | 10   | 13  | 13  | 13  |
|                          | e     | 64   | 64   | 78  | 78  | 78  |
|                          | f     | 5.5  | 5.5  | 5.5 | 5.5 | 5.5 |
|                          | g.    | 6    | 6    | 6   | 6   | 6   |
|                          | g.1   | 2    | 2    | 2   | 2   | 2   |
|                          | h     | 129  | 129  | 137 | 137 | 138 |
|                          | 1     | 50   | 50   | 55  | 55  | 55  |
| Terminal for cond. cross |       | 1    | 1    | 2.5 | 2.5 | 2.5 |
| section (mm²) minmax.    |       | -2.5 | -2.5 | 6   | -6  | 6   |