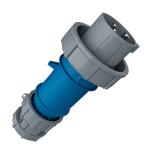

## Plug PowerTOP®

Part no. 3830

- screw terminals
- highly heat resistant contact carrier
- nickel plated contacts
- cable gland and external cable grip

## Technical specifications

| Ampere                    | 32 A                                                          |
|---------------------------|---------------------------------------------------------------|
| Poles                     | 3 p                                                           |
| Voltage                   | 230 V                                                         |
| Clock position            | 6 h                                                           |
| Hertz                     | 50-60 Hz                                                      |
| Connection technology     | Screw terminals                                               |
| Contact                   | highly heat resistant contact carrier, nickel plated contacts |
| Protection type           | IP 67                                                         |
| Weight                    | 307 g                                                         |
| Declaration of Conformity | DE,VDE, CN,CQC                                                |