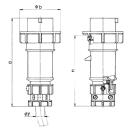

## Drawing

| Drawing                  | Amp.    | l    | 16   |      | l    | 32   |      |
|--------------------------|---------|------|------|------|------|------|------|
| 2 MB 171                 | Poles   | 3    | 4    | 5    | 3    | 4    | 5    |
| Dim. in mm               | a       | 162  | 172  | 186  | 199  | 199  | 213  |
|                          | b       | 71   | 79   | 89   | 95   | 95   | 102  |
|                          | n       | 129  | 139  | 152  | 157  | 157  | 172  |
|                          | у       | 19   | 19   | 22   | 24.5 | 24.5 | 28.5 |
| Terminal for cond. cross |         | 1    | 1    | 1    | 2.5  | 2.5  | 2.5  |
| section (mm²) n          | ninmax. | —2.5 | —2.5 | —2.5 | 6    | -6   | -6   |
|                          |         |      |      |      |      |      |      |
|                          |         |      |      |      |      |      |      |