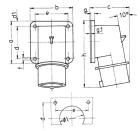

## Drawing

| Drawing                  | Amp.  | 16  |      |     | 32  |     |
|--------------------------|-------|-----|------|-----|-----|-----|
| 2 MB 73                  | Poles | 4   | 5    | 3   | 4   | 5   |
| Dim. in mm               | a     | 85  | 85   | 75  | 75  | 75  |
|                          | b     | 85  | 85   | 90  | 90  | 90  |
|                          | c     | 75  | 79   | 87  | 87  | 90  |
|                          | d     | 64  | 64   | 45  | 45  | 45  |
|                          | d1    | 10  | 10   | 13  | 13  | 13  |
|                          | e     | 64  | 64   | 78  | 78  | 78  |
|                          | f     | 5.5 | 5.5  | 5.5 | 5.5 | 5.5 |
|                          | g.    | 6   | 6    | 6   | 6   | 6   |
|                          | g.1   | 2   | 2    | 2   | 2   | 2   |
|                          | h     | 129 | 129  | 137 | 137 | 138 |
|                          | - 1   | 50  | 50   | 55  | 55  | 55  |
| Terminal for cond. cross |       | 1   | 1    | 2.5 | 2.5 | 2.5 |
| section (mm²) min -may   |       | _25 | -2.5 | _6  | -6  | -6  |