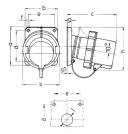

## Drawing

| Drawing                  | Amp.  | 16   | 32  |
|--------------------------|-------|------|-----|
| 2 MB 203                 | Poles | 7    | 7   |
| Dim. in mm               | a     | 85   | 85  |
|                          | b     | 85   | 85  |
|                          | c     | 132  | 137 |
|                          | d     | 70   | 70  |
|                          | e     | 70   | 70  |
|                          | f     | 6.3  | 6.3 |
|                          | g.    | 11   | 11  |
|                          | g.1   | 2    | 2   |
|                          | h     | 107  | 111 |
|                          | s     | 86   | 102 |
|                          | 1     | 30   | 30  |
| Terminal for cond. cross |       | 1    | 2.5 |
| section (mm²) minmax.    |       | —2.5 | -6  |