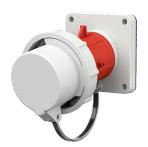

## Panel mounted inlet

Part no. 3914

- screw terminals
- highly heat resistant contact carrier
- nickel plated contacts with protective cap

## **Technical specifications**

| Ampere                | 16 A                                                          |  |
|-----------------------|---------------------------------------------------------------|--|
| Poles                 | 7 p                                                           |  |
| Voltage               | 400 V                                                         |  |
| Clock position        | 6 h                                                           |  |
| Hertz                 | 50-60 Hz                                                      |  |
| Connection technology | Screw terminals                                               |  |
| Contact               | nickel plated contacts, highly heat resistant contact carrier |  |
| Protection type       | IP 67                                                         |  |
| Weight                | 326 g                                                         |  |