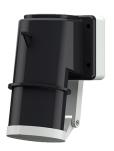

## Panel mounted inlet

Part no. 395

- screw terminals
- with hinged lid

## Technical specifications

| Ampere                    | 16 A            |
|---------------------------|-----------------|
| Poles                     | 4 p             |
| Voltage                   | 500 V           |
| Clock position            | 7 h             |
| Hertz                     | 50-60 Hz        |
| Connection technology     | Screw terminals |
| Contact                   | standard        |
| Protection type           | IP 44           |
| Weight                    | 260 g           |
| Declaration of Conformity | DE,VDE          |