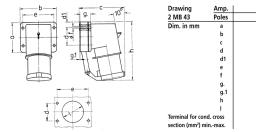

## Drawing

| Drawing                 | Amp.    | 16   |      | 32  |     |     |
|-------------------------|---------|------|------|-----|-----|-----|
| MB 43                   | Poles   | 4    | 5    | 3   | 4   | 5   |
| Dim. in mm              | а       | 85   | 85   | 75  | 75  | 75  |
|                         | b       | 85   | 85   | 90  | 90  | 90  |
|                         | c       | 104  | 106  | 115 | 115 | 117 |
|                         | d       | 64   | 64   | 45  | 45  | 45  |
|                         | d1      | 10   | 10   | 13  | 13  | 13  |
|                         | e       | 64   | 64   | 78  | 78  | 78  |
|                         | f       | 5.5  | 5.5  | 5.5 | 5.5 | 5.5 |
|                         | g.      | 27   | 27   | 27  | 27  | 27  |
|                         | g.1     | 2    | 2    | 1   | 1   | 1   |
|                         | h       | 140  | 140  | 150 | 150 | 150 |
|                         | 1       | 50   | 50   | 55  | 55  | 55  |
| erminal for cond. cross |         | 1    | 1    | 2.5 | 2.5 | 2.5 |
| ection (mm²) m          | iinmax. | -2.5 | -2.5 | -6  | 6   | 6   |