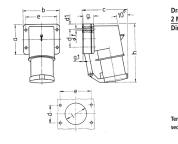

## Drawing

| Drawing                  | Amp.    | 16   |      | 1   | 32  |     |
|--------------------------|---------|------|------|-----|-----|-----|
| 2 MB 43                  | Poles   | 4    | 5    | 3   | 4   | 5   |
| Dim. in mm               | а       | 85   | 85   | 75  | 75  | 75  |
|                          | b       | 85   | 85   | 90  | 90  | 90  |
|                          | c       | 104  | 106  | 115 | 115 | 117 |
|                          | d       | 64   | 64   | 45  | 45  | 45  |
|                          | d1      | 10   | 10   | 13  | 13  | 13  |
|                          | e       | 64   | 64   | 78  | 78  | 78  |
|                          | f       | 5.5  | 5.5  | 5.5 | 5.5 | 5.5 |
|                          | g.      | 27   | 27   | 27  | 27  | 27  |
|                          | g.1     | 2    | 2    | 1   | 1   | 1   |
|                          | h       | 140  | 140  | 150 | 150 | 150 |
|                          | 1       | 50   | 50   | 55  | 55  | 55  |
| Terminal for cond. cross |         | 1    | 1    | 2.5 | 2.5 | 2.5 |
| section (mm²) m          | iinmax. | -2.5 | -2.5 | -6  | 6   | -6  |