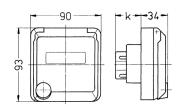

## Drawing

| Drawing                  | Amp.  | I   | 16  |     |     | 32  |     |
|--------------------------|-------|-----|-----|-----|-----|-----|-----|
| 1 MB 318                 | Poles | 3   | 4   | 5   | 3   | 4   | 5   |
| Dim. in mm               | k     | 32  | 32  | 32  | 48  | 48  | 48  |
| Terminal for cond. cross |       | 1.5 | 1.5 | 1.5 | 2.5 | 2.5 | 2.5 |
| section (mm²) minmax.    |       | -4  | -4  | -4  | 6   | -6  | 6   |
|                          |       |     |     |     |     |     |     |
|                          |       |     |     |     |     |     |     |
|                          |       |     |     |     |     |     |     |
|                          |       |     |     |     |     |     |     |
|                          |       |     |     |     |     |     |     |
|                          |       |     |     |     |     |     |     |
|                          |       |     |     |     |     |     |     |
|                          |       |     |     |     |     |     |     |