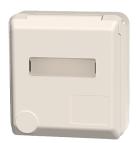

## Cepex panel mounted receptacle

Part no. 4143

- screw terminals
- · with labelling field
- suitable for installation in cable ducts and columns