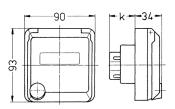

## Drawing

| Drawing                  | Amp.  | Amp.   16 |     |     | 32  |     |     |  |
|--------------------------|-------|-----------|-----|-----|-----|-----|-----|--|
| 1 MB 318                 | Poles | 3         | 4   | 5   | 3   | 4   | 5   |  |
| Dim. in mm               | k     | 32        | 32  | 32  | 48  | 48  | 48  |  |
| Terminal for cond. cross |       | 1.5       | 1.5 | 1.5 | 2.5 | 2.5 | 2.5 |  |
| section (mm²) minmax.    |       | -4        | -4  | -4  | 6   | 6   | -6  |  |
|                          |       |           |     |     |     |     |     |  |
|                          |       |           |     |     |     |     |     |  |
|                          |       |           |     |     |     |     |     |  |
|                          |       |           |     |     |     |     |     |  |
|                          |       |           |     |     |     |     |     |  |
|                          |       |           |     |     |     |     |     |  |
|                          |       |           |     |     |     |     |     |  |
|                          |       |           |     |     |     |     |     |  |