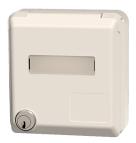

## Cepex panel mounted receptacle

Part no. 4173

- screw terminals
- with labelling field
- with safety lock
- two keys
- cannot be dismantled when locked
- on request with identical locks
- suitable for installation in cable ducts and columns
- with identical lock: part no. + index G