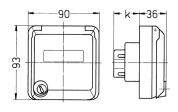

## Drawing

| Drawing                  | Amp.  | I   | 16  |     |     | 32  |     |
|--------------------------|-------|-----|-----|-----|-----|-----|-----|
| 1 MB 320                 | Poles | 3   | 4   | 5   | 3   | 4   | 5   |
| Dim. in mm               | k     | 32  | 32  | 32  | 48  | 48  | 48  |
| Terminal for cond. cross |       | 1.5 | 1.5 | 1.5 | 2.5 | 2.5 | 2.5 |
| section (mm²) minmax.    |       | -4  | -4  | -4  | 6   | -6  | -6  |
|                          |       |     |     |     |     |     |     |
|                          |       |     |     |     |     |     |     |
|                          |       |     |     |     |     |     |     |
|                          |       |     |     |     |     |     |     |
|                          |       |     |     |     |     |     |     |
|                          |       |     |     |     |     |     |     |
|                          |       |     |     |     |     |     |     |
|                          |       |     |     |     |     |     |     |
|                          |       |     |     |     |     |     |     |