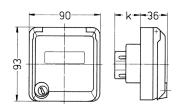

## Drawing

| Drawing         | Amp.      |     | 16  |     | l   | 32  |     |
|-----------------|-----------|-----|-----|-----|-----|-----|-----|
| 1 MB 320        | Poles     | 3   | 4   | 5   | 3   | 4   | 5   |
| Dim. in mm      | k         | 32  | 32  | 32  | 48  | 48  | 48  |
| Terminal for co | nd. cross | 1.5 | 1.5 | 1.5 | 2.5 | 2.5 | 2.5 |
| section (mm²) ı | ninmax.   | -4  | -4  | -4  | 6   | -6  | -6  |
|                 |           |     |     |     |     |     |     |
|                 |           |     |     |     |     |     |     |
|                 |           |     |     |     |     |     |     |
|                 |           |     |     |     |     |     |     |
|                 |           |     |     |     |     |     |     |
|                 |           |     |     |     |     |     |     |
|                 |           |     |     |     |     |     |     |
|                 |           |     |     |     |     |     |     |