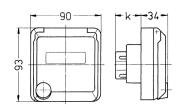

## Drawing

| Drawing                  | Amp.  |     | 16  |     |     | 32  |     |
|--------------------------|-------|-----|-----|-----|-----|-----|-----|
| 1 MB 318                 | Poles | 3   | 4   | 5   | 3   | 4   | 5   |
| Dim. in mm               | k     | 32  | 32  | 32  | 48  | 48  | 48  |
| Terminal for cond. cross |       | 1.5 | 1.5 | 1.5 | 2.5 | 2.5 | 2.5 |
| section (mm²) minmax.    |       | -4  | -4  | -4  | 6   | -6  | -6  |
|                          |       |     |     |     |     |     |     |
|                          |       |     |     |     |     |     |     |
|                          |       |     |     |     |     |     |     |
|                          |       |     |     |     |     |     |     |
|                          |       |     |     |     |     |     |     |
|                          |       |     |     |     |     |     |     |
|                          |       |     |     |     |     |     |     |
|                          |       |     |     |     |     |     |     |