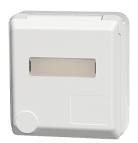

## Cepex panel mounted receptacle

Part no. 4273

- screw terminals
- · with labelling field
- suitable for installation in cable ducts and columns