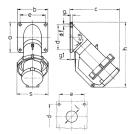

## Drawing

| 2 MB 40                  | Poles | 5    | 3   | 4   | 5   | 4   | 5   |
|--------------------------|-------|------|-----|-----|-----|-----|-----|
| Dim. in mm               | a     | 85   | 85  | 85  | 85  | 114 | 114 |
|                          | b     | 85   | 85  | 85  | 85  | 114 | 114 |
|                          | c     | 141  | 141 | 141 | 144 | 180 | 180 |
|                          | d     | 70   | 70  | 70  | 70  | 90  | 90  |
|                          | e     | 70   | 70  | 70  | 70  | 90  | 90  |
|                          | f     | 6.2  | 6.2 | 6.2 | 6.2 | 6.2 | 6.2 |
|                          | g.    | 6    | 6   | 6   | 6   | 6   | 6   |
|                          | g.1   | 2    | 2   | 2   | 2   | 2   | 2   |
|                          | h     | 181  | 181 | 181 | 188 | 242 | 242 |
|                          | s     | 86   | 93  | 93  | 100 | 113 | 113 |
|                          | - 1   | 30   | 30  | 30  | 30  | 40  | 40  |
| Terminal for cond. cross |       | 1    | 2.5 | 2.5 | 2.5 | 4   | 4   |
| section (mm²) minmax.    |       | -2.5 | 6   | -6  | -6  | —16 | —16 |