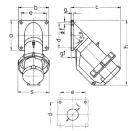

## Drawing

| 2 MB 40          | Poles    | 5    | 3   | 4   | 5   | 4   | 5   |
|------------------|----------|------|-----|-----|-----|-----|-----|
| Dim. in mm       | a        | 85   | 85  | 85  | 85  | 114 | 114 |
|                  | b        | 85   | 85  | 85  | 85  | 114 | 114 |
|                  | c        | 141  | 141 | 141 | 144 | 180 | 180 |
|                  | d        | 70   | 70  | 70  | 70  | 90  | 90  |
|                  | e        | 70   | 70  | 70  | 70  | 90  | 90  |
|                  | f        | 6.2  | 6.2 | 6.2 | 6.2 | 6.2 | 6.2 |
|                  | g.       | 6    | 6   | 6   | 6   | 6   | 6   |
|                  | g.1      | 2    | 2   | 2   | 2   | 2   | 2   |
|                  | h        | 181  | 181 | 181 | 188 | 242 | 242 |
|                  | s        | 86   | 93  | 93  | 100 | 113 | 113 |
|                  | - 1      | 30   | 30  | 30  | 30  | 40  | 40  |
| Terminal for con | d. cross | 1    | 2.5 | 2.5 | 2.5 | 4   | 4   |
| section (mm²) m  | inmax.   | -2.5 | 6   | -6  | -6  | —16 | —16 |