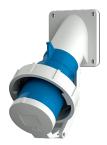

## Panel mounted inlet

Part no. 479

- screw terminals
- with hinged lid

## Technical specifications

| Ampere                    | 63 A            |
|---------------------------|-----------------|
| Poles                     | 5 p             |
| Voltage                   | 230 V           |
| Clock position            | 9 h             |
| Hertz                     | 50-60 Hz        |
| Connection technology     | Screw terminals |
| Contact                   | standard        |
| Protection type           | IP 67           |
| Weight                    | 791 g           |
| Declaration of Conformity | DE,VDE          |