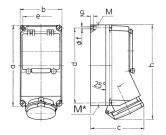

## Drawing

| 1 MB 168         | Poles     | 3             | 4    | 5    | 3             | 4    | 5    |
|------------------|-----------|---------------|------|------|---------------|------|------|
| Dim. in mm       | а         | 225           | 225  | 225  | 225           | 225  | 225  |
|                  | b         | 118           | 118  | 118  | 118           | 118  | 118  |
|                  | c         | 141           | 141  | 141  | 146           | 146  | 146  |
|                  | d         | 208           | 208  | 208  | 208           | 208  | 208  |
|                  | е         | 101           | 101  | 101  | 101           | 101  | 101  |
|                  | f         | 6.3           | 6.3  | 6.3  | 6.3           | 6.3  | 6.3  |
|                  | g.        | 8             | 8    | 8    | 8             | 8    | 8    |
|                  | ĥ         | 250           | 252  | 254  | 264           | 264  | 264  |
|                  | M         | 1x25 and 1x32 |      |      | 1x25 and 1x32 |      |      |
|                  | M*        | 2x25          | 2x25 | 2x25 | 2x25          | 2x25 | 2x25 |
| Max. cable dian  | n. (mm)   | 25            | 25   | 25   | 25            | 25   | 25   |
| Terminal for cor | nd. cross | 1.5           | 1.5  | 1.5  | 2.5           | 2.5  | 2.5  |
| section (mm²) m  | inmax.    | -4            | -4   | -4   | —10           | -10  | -10  |