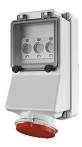

## Wall mounted receptacle

Part no. 5008

- screw terminals
- fused with fuse socket D 01 or D 02

## Technical specifications

| Ampere                | 32 A            |
|-----------------------|-----------------|
| Poles                 | 5 p             |
| Voltage               | 400 V           |
| Clock position        | 6 h             |
| Hertz                 | 50-60 Hz        |
| Connection technology | Screw terminals |
| Contact               | standard        |
| Protection type       | IP 44           |
| Enclosure material    | Plastic         |
| Weight                | 1292 g          |