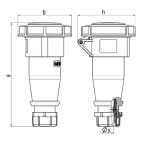

## Drawing

| Diawing                  | Allip.  | l            | 10           |              |     | 32         |            |
|--------------------------|---------|--------------|--------------|--------------|-----|------------|------------|
| 3 MB 62                  | Poles   | 3            | 4            | 5            | 3   | 4          | 5          |
| Dim. in mm               | а       | 146          | 166          | 172          | 212 | 212        | 213        |
|                          | b       | 72           | 79           | 89           | 96  | 96         | 102        |
|                          | h       | 80           | 88           | 95           | 98  | 98         | 105        |
|                          | у       | 14.5         | 16           | 16           | 22  | 22         | 22         |
|                          |         |              |              |              |     |            |            |
| Terminal for cond. cross |         | 1            | 1            | 1            | 2.5 | 2.5        | 2.5        |
| section (mm²) m          | ninmax. | —2.5         | —2.5         | —2.5         | —6  | —6         | -6         |
| section (mm²) minmax.    |         | <b>—</b> 2.5 | <b>—</b> 2.5 | <b>—</b> 2.5 |     | <b>—</b> 6 | <u>—</u> 6 |