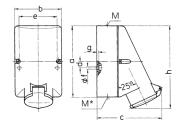

## Drawing

| Drawing         | Amp.      | l .                        | 16  |                            | I   | 32  |  |
|-----------------|-----------|----------------------------|-----|----------------------------|-----|-----|--|
| 1 MB 137        | Poles     | 2                          | 3   |                            | 2   | 3   |  |
| Dim. in mm      | а         | 128                        | 128 |                            | 128 | 128 |  |
|                 | b         | 84                         | 84  |                            | 84  | 84  |  |
|                 | c         | 120                        | 120 |                            | 120 | 120 |  |
|                 | d         | 11                         | 11  |                            | 11  | 11  |  |
|                 | е         | 68                         | 68  |                            | 68  | 68  |  |
|                 | f         | 5.3                        | 5.3 |                            | 5.3 | 5.3 |  |
|                 | g.        | 4                          | 4   |                            | 4   | 4   |  |
|                 | h         | 146                        | 146 |                            | 146 | 146 |  |
|                 | M         | 25                         | 25  |                            | 32  | 32  |  |
|                 | M*        | 2x25 (blind) to be cut out |     | 2x25 (blind) to be cut out |     |     |  |
| Max. cable dian | n. (mm)   | 18                         | 18  |                            | 25  | 25  |  |
| Terminal for co | nd. cross | 4                          | 4   |                            | 4   | 4   |  |
| section (mm²) n | nin -may  | 2v6                        | 10  |                            | 7v6 | 10  |  |