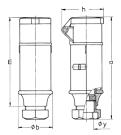

## Drawing

| Drawing                  | Amp.  |      | 10   |      | 32   |  |
|--------------------------|-------|------|------|------|------|--|
| 3 MB 36                  | Poles | 2    | 3    | 2    | 3    |  |
| Dim. in mm               | а     | 164  | 164  | 164  | 164  |  |
|                          | b     | 55   | 55   | 55   | 55   |  |
|                          | h     | 67   | 67   | 67   | 67   |  |
|                          | m     | 142  | 142  | 142  | 142  |  |
|                          | у     | 24.7 | 24.7 | 24.7 | 24.7 |  |
|                          |       |      |      |      |      |  |
| Terminal for cond. cross |       | 4    | 4    | 4    | 4    |  |
| section (mm²) minmax.    |       | —10  | —10  | —10  | —10  |  |
|                          |       |      |      |      |      |  |