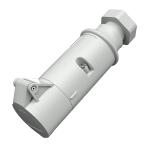

## Connector

Part no. 715A

- screw terminals
- with cable gland

## Technical specifications

| Ampere                    | 16 A            |
|---------------------------|-----------------|
| Poles                     | 3 p             |
| Voltage                   | 40-50 V         |
| Clock position            | 12 h            |
| Hertz                     | 50-60 Hz        |
| Connection technology     | Screw terminals |
| Contact                   | standard        |
| Protection type           | IP 44           |
| Weight                    | 227 g           |
| Declaration of Conformity | CN,CQC          |