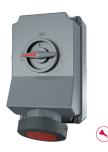

## Wall mounted receptacle

Part no. 7290

- · screw terminals
- X-CONTACT®
- highly resistant to chemicals
- highly heat resistant contact carrier
- nickel plated contacts
- switched
- mechanical DUO-interlock
- receptacles can be padlocked

## **Technical specifications**

| Ampere                    | 63 A                                  |
|---------------------------|---------------------------------------|
| Poles                     | 5 p                                   |
| Voltage                   | 400 V                                 |
| Clock position            | 6 h                                   |
| Hertz                     | 50-60 Hz                              |
| Connection technology     | Screw terminals                       |
| Contact                   | X-CONTACT®                            |
| Protection type           | IP 67                                 |
| Enclosure material        | Plastic, high resistance to chemicals |
| Weight                    | 2919 g                                |
| Declaration of Conformity | CN,CQC                                |