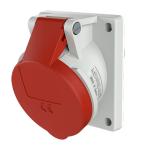

## Panel mounted receptacle

Part no. 740

- screw terminals
- highly heat resistant contact carrier
- nickel plated contacts
- 20° inclination

•

receptacles optional fitted with auxiliary contact

## **Technical specifications**

| Ampere                    | 32 A                                                          |
|---------------------------|---------------------------------------------------------------|
| Poles                     | 7 p                                                           |
| Voltage                   | 400 V                                                         |
| Clock position            | 6 h                                                           |
| Hertz                     | 50-60 Hz                                                      |
| Connection technology     | Screw terminals                                               |
| Contact                   | highly heat resistant contact carrier, nickel plated contacts |
| Protection type           | IP 44                                                         |
| Flange                    | 100x92 mm                                                     |
| Fixing hole               | 85x77 mm                                                      |
| Inclination               | 20 °                                                          |
| Weight                    | 300 g                                                         |
| Declaration of Conformity | CN,CQC                                                        |