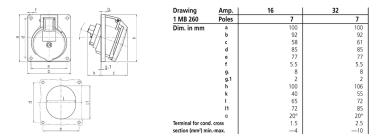

## Drawing

## **Technical specifications**

| Ampere                    | 32 A                                                          |
|---------------------------|---------------------------------------------------------------|
| Poles                     | 7 p                                                           |
| Voltage                   | 400 V                                                         |
| Clock position            | 6 h                                                           |
| Hertz                     | 50-60 Hz                                                      |
| Connection technology     | Screw terminals                                               |
| Contact                   | highly heat resistant contact carrier, nickel plated contacts |
| Protection type           | IP 44                                                         |
| Flange                    | 100x92 mm                                                     |
| Fixing hole               | 85x77 mm                                                      |
| Inclination               | 20 °                                                          |
| Weight                    | 300 g                                                         |
| Declaration of Conformity | CN,CQC                                                        |