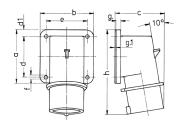

## Drawing

| Drawing                  | Amp.  | 16   | 32  |
|--------------------------|-------|------|-----|
| 2 MB 71                  | Poles | 7    | 7   |
| Dim. in mm               | a     | 85   | 75  |
|                          | b     | 85   | 90  |
|                          | c     | 79   | 90  |
|                          | d     | 64   | 45  |
|                          | d1    | 10   | 13  |
|                          | e     | 64   | 78  |
|                          | f     | 5.5  | 5.5 |
|                          | g.    | 6    | 6   |
|                          | g.1   | 2    | 2   |
|                          | h     | 129  | 138 |
| Terminal for cond. cross |       | 1    | 2.5 |
| section (mm²) minmax.    |       | —2.5 | 6   |