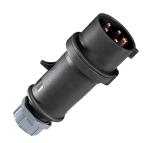

## **Plug ProTOP**

Part no. 777

- screw terminals

- cable gland and sealing strain relief and protection against kinking enclosure with thread lock and safety slide

## Technical specifications

| Ampere                | 32 A            |
|-----------------------|-----------------|
| Poles                 | 5 p             |
| Voltage               | 500 V           |
| Clock position        | 7 h             |
| Hertz                 | 50-60 Hz        |
| Connection technology | Screw terminals |
| Contact               | standard        |
| Protection type       | IP 44           |
| Weight                | 293 g           |