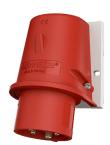

## Wall mounted inlet

Part no. 801

- screw terminals
- for external fixing
- for hinged lids for retrofitting see accessories

## Technical specifications

| Ampere                    | 16 A            |
|---------------------------|-----------------|
| Poles                     | 5 p             |
| Voltage                   | 400 V           |
| Clock position            | 6 h             |
| Hertz                     | 50-60 Hz        |
| Connection technology     | Screw terminals |
| Contact                   | standard        |
| Protection type           | IP 44           |
| Weight                    | 215 g           |
| Declaration of Conformity | DE,VDE          |