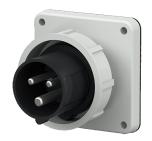

## Panel mounted inlet

Part no. 828

- screw terminals
- nickel plated contacts
- a retaining nose to hold the hinged lid of the connector must be provided by the customer in order to ensure satisfactory locking

## **Technical specifications**

| Ampere                    | 16 A                   |
|---------------------------|------------------------|
| Poles                     | 4 p                    |
| Voltage                   | 500 V                  |
| Clock position            | 7 h                    |
| Hertz                     | 50-60 Hz               |
| Connection technology     | Screw terminals        |
| Contact                   | nickel plated contacts |
| Protection type           | IP 67                  |
| Weight                    | 174 g                  |
| Declaration of Conformity | CN,CQC, DE,VDE (ÜG)    |