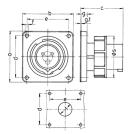

## Drawing

| Drawing          | Amp.      |      | 10   |      |      | 32   |      |
|------------------|-----------|------|------|------|------|------|------|
| 2 MB 187/2       | Poles     | 3    | 4    | 5    | 3    | 4    | 5    |
| Dim. in mm       | a         | 85.7 | 85.7 | 85.7 | 85.7 | 85.7 | 85.7 |
|                  | b         | 85.7 | 85.7 | 85.7 | 85.7 | 85.7 | 85.7 |
|                  | c         | 72   | 72   | 72   | 90   | 90   | 90   |
|                  | d         | 69.5 | 69.5 | 69.5 | 69.5 | 69.5 | 69.5 |
|                  | e         | 69.5 | 69.5 | 69.5 | 69.5 | 69.5 | 69.5 |
|                  | f         | 5.5  | 5.5  | 5.5  | 5.5  | 5.5  | 5.5  |
|                  | g.        | 11   | 11   | 11   | 11   | 11   | 11   |
|                  | g.1       | 2    | 2    | 2    | 2    | 2    | 2    |
|                  | - 1       | 32   | 36   | 47   | 47   | 47   | 47   |
|                  | s         | 71   | 79   | 89   | 94   | 94   | 102  |
| Terminal for cor | nd. cross | 1.5  | 1.5  | 1.5  | 2.5  | 2.5  | 2.5  |
| section (mm²) m  | ninmax.   | —4   | —4   | -4   | —10  | —10  | —10  |
|                  |           |      |      |      |      |      |      |