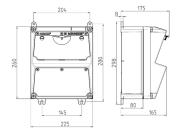

## Drawing

## Drawing 1 MB 521

| Depth dimensions at vario                                  | us fittings. |        |
|------------------------------------------------------------|--------------|--------|
| Receptacles                                                | Degrees      | Depth  |
| SCHUKO® 16A, 230 V                                         | IP 44        | 175 mm |
|                                                            | IP 67        | 194 mm |
| CEE 16A, 3p, 230V                                          | IP 44        | 204 mm |
|                                                            | IP 67        | 205 mm |
| CEE 16A, 5p, 400V                                          | IP 44        | 209 mm |
|                                                            | IP 67        | 213 mm |
| CEE 32A, 5p, 400V                                          | IP 44        | 221 mm |
|                                                            | IP 67        | 227 mm |
| CEE 63A, 5p, 400V                                          | IP 44        | 248 mm |
|                                                            | IP 67        | 248 mm |
| Cable entries: closed for cu<br>2 x M 20 each on top and b |              |        |