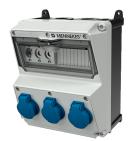

## AMAXX® receptacle combination

Part no. 920001

- pre-wired for installation
- hinged to the side
- enclosure and insert made of AMAPLAST
- fusing behind a transparent cover

## **Technical specifications**

| SCHUKO® 16 A, 230 V       | 3                                                           |
|---------------------------|-------------------------------------------------------------|
| Fusing                    | 3 Neozed D01, 1 p                                           |
| Pre-fuse max.             | 63 A                                                        |
| InA                       | 16 A                                                        |
| RDF                       | 1                                                           |
| Connection / feeder cable | <ul> <li>for 1 cable up to 5 x 10 mm<sup>2</sup></li> </ul> |
| Protection type           | IP 44                                                       |
| Shutter                   | false                                                       |
| Enclosure material        | Plastic                                                     |
| Weight                    | 2229 g                                                      |
| Height                    | 260 mm                                                      |
| Width                     | 225 mm                                                      |