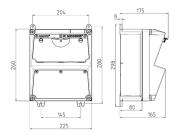

## Drawing

## Drawing 1 MB 521

Depth dimensions at various fittings.

| Receptacles        | Degrees | Depth  |
|--------------------|---------|--------|
| SCHUKO® 16A, 230 V | IP 44   | 175 mm |
|                    | IP 67   | 194 mm |
| CEE 16A, 3p, 230V  | IP 44   | 204 mm |
|                    | IP 67   | 205 mm |
| CEE 16A, 5p, 400V  | IP 44   | 209 mm |
|                    | IP 67   | 213 mm |
| CEE 32A, 5p, 400V  | IP 44   | 221 mm |
|                    | IP 67   | 227 mm |
| CEE 63A, 5p, 400V  | IP 44   | 248 mm |
| • • •              | IP 67   | 248 mm |

Cable entries: closed for cut out. 2 x M 32 each on top and bottom, 2 x M 20 each on top and bottom for cut out.