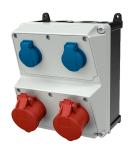

## **AMAXX®** receptacle combination

Part no. 920024

- pre-wired for installation
- hinged to the side
- enclosure and insert made of AMAPLAST

## Technical specifications

| CEE 16 A, 5 p, 400 V      | 2                                                                                                   |
|---------------------------|-----------------------------------------------------------------------------------------------------|
| SCHUKO® 16 A, 230 V       | 2                                                                                                   |
| Connection / feeder cable | <ul> <li>for 1 cable up to 5 x 10 mm<sup>2</sup> and 1 cable up to 3 x 10 mm<sup>2</sup></li> </ul> |
| Protection type           | IP 44                                                                                               |
| Shutter                   | false                                                                                               |
| Enclosure material        | Plastic                                                                                             |
| Weight                    | 2680 g                                                                                              |
| Height                    | 260 mm                                                                                              |
| Width                     | 225 mm                                                                                              |