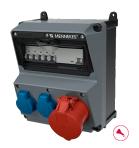

## AMAXX® receptacle combination

Part no. 920038

- highly resistant to chemicals
- with highly heat resistant contact carrier and nickel plated contacts
- pre-wired for installation
- enclosure front cover grey RAL 7000
- hinged to the side

•

•

•

fusing behind a transparent cover

## **Technical specifications**

| CEE 32 A, 5 p, 400 V      | 1                                                                                                     |
|---------------------------|-------------------------------------------------------------------------------------------------------|
| SCHUKO® 16 A, 230 V       | 2                                                                                                     |
| Fusing                    | <ul> <li>1 RCD 40 A, 4 p, 0.03 A</li> <li>1 MCB 32 A, 3 p, C</li> <li>2 MCB's 16 A, 1 p, C</li> </ul> |
| Pre-fuse max.             | 63 A                                                                                                  |
| InA                       | 36 A                                                                                                  |
| RDF                       | 0.75                                                                                                  |
| Connection / feeder cable | <ul> <li>for 1 cable up to 5 x 10 mm<sup>2</sup></li> </ul>                                           |
| Protection type           | IP 44                                                                                                 |
| Shutter                   | false                                                                                                 |
| Enclosure material        | Plastic, high resistance to chemicals                                                                 |
| Weight                    | 3900 g                                                                                                |
| Height                    | 260 mm                                                                                                |
| Width                     | 225 mm                                                                                                |