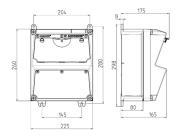

## Drawing

## Drawing 1 MB 521

Depth dimensions at various fittings

| Receptacles                    | Degrees | Depth  |
|--------------------------------|---------|--------|
| SCHUKO <sup>®</sup> 16A, 230 V | IP 44   | 175 mm |
|                                | IP 67   | 194 mm |
| CEE 16A, 3p, 230V              | IP 44   | 204 mm |
|                                | IP 67   | 205 mm |
| CEE 16A, 5p, 400V              | IP 44   | 209 mm |
|                                | IP 67   | 213 mm |
| CEE 32A, 5p, 400V              | IP 44   | 221 mm |
|                                | IP 67   | 227 mm |
| CEE 63A, 5p, 400V              | IP 44   | 248 mm |
|                                | IP 67   | 248 mm |
|                                |         |        |

Cable entries: closed for cut out. 2 x M 32 each on top and bottom, 2 x M 20 each on top and bottom for cut out.