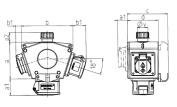

## Drawing

| 3 MB 44 |                      |            |              |
|---------|----------------------|------------|--------------|
| Pos.    | Receptacles          | IP-degrees | Dim.         |
| a       |                      |            | 114.0 mm     |
| a1      | SCHUKO®, 16 A, 230 V | IP 44      | max. 30.0 mm |
| a1      | CEE 16 A, 3 p, 230 V | IP 44      | 52.7 mm      |
| a1      | CEE 16 A, 5 p, 400 V | IP 44      | 50.5 mm      |
| a1      | CEE 32 A, 5 p, 400 V | IP 44      | 64.0 mm      |
| a2      |                      |            | 30.0 mm      |
| b       |                      |            | 160.0 mm     |
| b1      | SCHUKO®, 16 A, 230 V | IP 44      | max. 18.0 mm |
| b1      | CEE 16 A, 3 p, 230 V | IP 44      | 42.0 mm      |
| b1      | CEE 16 A, 5 p, 400 V | IP 44      | 40.0 mm      |
| b1      | CEE 32 A, 5 p, 400 V | IP 44      | 53.2 mm      |
| C       |                      |            | 133.0 mm     |
| d       |                      |            | 97.0 mm      |
| u       |                      |            | 17.0 mm      |