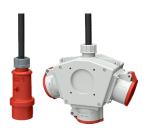

## **DELTA-BOX** receptacle combination

Part no. 92914

- pre-wired for installation
- with cable grip and installed hanging hook enclosure and insert made of AMAPLAST

## **Technical specifications**

| CEE 16 A, 5 p, 400 V      | 3                                                                   |
|---------------------------|---------------------------------------------------------------------|
| Connection / feeder cable | <ul> <li>2 m H07RN-F5G2.5 with CEE-plug 16 A, 5 p, 400 V</li> </ul> |
| Protection type           | IP 44                                                               |
| Shutter                   | false                                                               |
| Enclosure material        | Plastic                                                             |
| Weight                    | 1865 g                                                              |