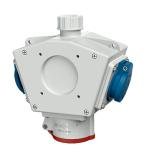

## **DELTA-BOX receptacle combination**

Part no. 92915

- pre-wired for installation •
- with internal strain relief and installed hanging hook enclosure and insert made of AMAPLAST •
- .

## **Technical specifications**

| CEE 16 A, 5 p, 400 V      | 1                                                           |
|---------------------------|-------------------------------------------------------------|
| SCHUKO® 16 A, 230 V       | 2                                                           |
| Connection / feeder cable | <ul> <li>for 1 cable up to 5 x 10 mm<sup>2</sup></li> </ul> |
| Protection type           | IP 44                                                       |
| Shutter                   | false                                                       |
| Enclosure material        | Plastic                                                     |
| Weight                    | 792 g                                                       |
| Declaration of Conformity | CN,CQC                                                      |