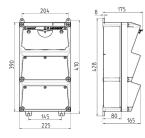

## Drawing

## Drawing 1 MB 522

Depth dimensions at various fittings.

| Receptacles                   | Degrees          | Depth                |    |
|-------------------------------|------------------|----------------------|----|
| SCHUKO®16A, 230 V             | IP 44            | 175 mm               |    |
|                               | IP 67            | 194 mm               |    |
| CEE 16A, 3p, 230V             | IP 44            | 204 mm               |    |
|                               | IP 67            | 205 mm               |    |
| CEE 16A, 5p, 400V             | IP 44            | 209 mm               |    |
|                               | IP 67            | 213 mm               |    |
| CEE 32A, 5p, 400V             | IP 44            | 221 mm               | _  |
|                               | IP 67            | 227 mm               |    |
| CEE 63A, 5p, 400V             | IP 44            | 248 mm               |    |
|                               | IP 67            | 248 mm               |    |
| Cable entries: closed for cut | out. 2 x M 40 ea | ach on top and botto | m. |

Cable entries: closed for cut out. 2 x M 40 each on top and 2 x M 20 each on top and bottom for cut out.