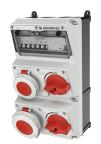

## AMAXX® receptacle combination

Part no. 933413

- pre-wired for installation
- hinged to the side

•

- enclosure and insert made of AMAPLAST
- fusing behind a transparent cover
  - DUO receptacles switched and interlocked, with highly heat resistant contact carrier and nickel plated contacts

## **Technical specifications**

| CEE 32 A, 5 p, 400 V DUO  | 1                                                                                                   |
|---------------------------|-----------------------------------------------------------------------------------------------------|
| CEE 16 A, 5 p, 400 V DUO  | 1                                                                                                   |
| Fusing                    | <ul> <li>1 RCD 40 A, 4 p, 0.03 A</li> <li>1 MCB 32 A, 3 p, C</li> <li>1 MCB 16 A, 3 p, C</li> </ul> |
| Pre-fuse max.             | 40 A                                                                                                |
| InA                       | 34 A                                                                                                |
| RDF                       | 0.7                                                                                                 |
| Connection / feeder cable | <ul> <li>for 2 cables up to 5 x 25 mm<sup>2</sup></li> </ul>                                        |
| Protection type           | IP 67                                                                                               |
| Shutter                   | false                                                                                               |
| Enclosure material        | Plastic                                                                                             |
| Weight                    | 5600 g                                                                                              |
| Height                    | 390 mm                                                                                              |
| Width                     | 225 mm                                                                                              |