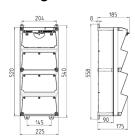

## Drawing

## Drawing 1 MB 523

Depth dimensions at various fittings.

| Receptacles        | Degrees | Depth  |  |
|--------------------|---------|--------|--|
| SCHUKO® 16A, 230 V | IP 44   | 186 mm |  |
|                    | IP 67   | 208 mm |  |
| CEE 16A, 3p, 230V  | IP 44   | 216 mm |  |
|                    | IP 67   | 220 mm |  |
| CEE 16A, 5p, 400V  | IP 44   | 222 mm |  |
|                    | IP 67   | 226 mm |  |
| CEE 32A, 5p, 400V  | IP 44   | 231 mm |  |
|                    | IP 67   | 236 mm |  |
| CEE 63A, 5p, 400V  | IP 44   | 260 mm |  |
| • •                | IP 67   | 260 mm |  |

Cable entries: closed for cut out. 2 x M 40 each on top and bottom, 2 x M 20 each on top and bottom for cut out.