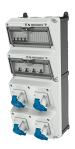

## **AMAXX®** receptacle combination

Part no. 941265

- pre-wired for installation
- · hinged to the side
- enclosure and insert made of AMAPLAST
- MENNEKES AMAXX® receptacle combination for camp sites already comply to the standard and regulations which came into force 01.07.2007 according to DIN VDE 0100-708\_2006-02 and DIN VDE 0100-754:2006-02

## Technical specifications

| CEE 16 A, 3 p, 230 V      | 4                                                            |
|---------------------------|--------------------------------------------------------------|
| Fusing                    | • 4 RCD's 25 A, 2 p, 0.03 A                                  |
|                           | • 4 MCB's 16 A, 1 p, B                                       |
| Pre-fuse max.             | 63 A                                                         |
| InA                       | 32 A                                                         |
| RDF                       | 1                                                            |
| Connection / feeder cable | <ul> <li>for 2 cables up to 5 x 25 mm<sup>2</sup></li> </ul> |
| Protection type           | IP 44                                                        |
| Shutter                   | false                                                        |
| Enclosure material        | Plastic                                                      |
| Weight                    | 5986 g                                                       |
| Height                    | 520 mm                                                       |
| Width                     | 225 mm                                                       |