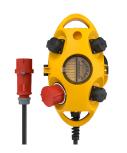

## **AirKRAFT®** Part no. 94556GE

- pre-wired for installation
- back box in black

•

- hinged cover available in red (RO), yellow (GE) or silver (SI) enclosure and insert made of AMAPLAST •
- - fusing behind a transparent cover

## **Technical specifications**

| CEE 16 A, 5 p, 400 V      | 1                                                                   |
|---------------------------|---------------------------------------------------------------------|
| SCHUKO® 16 A, 230 V       | 3                                                                   |
| Connection / feeder cable | <ul> <li>3 m H07RN-F5G2.5 with CEE-plug 16 A, 5 p, 400 V</li> </ul> |
| Protection type           | IP 44                                                               |
| Shutter                   | false                                                               |
| Enclosure material        | Plastic                                                             |
| Weight                    | 1994 g                                                              |