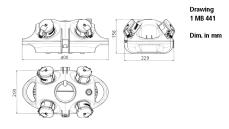

p, 400 V      | 1                                                                   |
|---------------------------|---------------------------------------------------------------------|
| SCHUKO® 16 A, 230 V       | 3                                                                   |
| Connection / feeder cable | <ul> <li>3 m H07RN-F5G2.5 with CEE-plug 16 A, 5 p, 400 V</li> </ul> |
| Protection type           | IP 44                                                               |
| Shutter                   | false                                                               |
| Enclosure material        | Plastic                                                             |
| Weight                    | 1994 g                                                              |

## Drawing