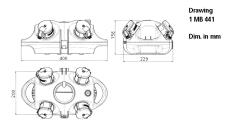

hind a transparent cover

## **Technical specifications**

| SCHUKO® 16 A, 230 V       | 4                                                          |
|---------------------------|------------------------------------------------------------|
| Fusing                    | • 1 RCD 40 A, 4 p, 0.03 A                                  |
| Connection / feeder cable | <ul> <li>for 1 cable up to 5 x 6 mm<sup>2</sup></li> </ul> |
| Protection type           | IP 44                                                      |
| Shutter                   | false                                                      |
| Enclosure material        | Plastic                                                    |
| Weight                    | 1960 g                                                     |

## Drawing