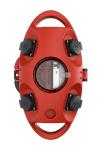

## **AirKRAFT®** Part no. 94566RO

- pre-wired for installation
- back box in black

•

- hinged cover available in red (RO), yellow (GE) or silver (SI) enclosure and insert made of AMAPLAST •
- •
- fusing behind a transparent cover

## **Technical specifications**

| SCHUKO® 16 A, 230 V       | 4                                                          |
|---------------------------|------------------------------------------------------------|
| Fusing                    | • 1 RCD 40 A, 4 p, 0.03 A                                  |
| Connection / feeder cable | <ul> <li>for 1 cable up to 5 x 6 mm<sup>2</sup></li> </ul> |
| Protection type           | IP 44                                                      |
| Shutter                   | false                                                      |
| Enclosure material        | Plastic                                                    |
| Weight                    | 1960 g                                                     |