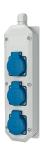

## Receptacle strip

Part no. 96700

- pre-wired for installation
- enclosure electric grey RAL 7035 enclosure and insert made of AMAPLAST

## Technical specifications

| SCHUKO® 16 A, 230 V       | 3                                                            |
|---------------------------|--------------------------------------------------------------|
| Connection / feeder cable | <ul> <li>for 1 cable up to 3 x 2.5 mm<sup>2</sup></li> </ul> |
| Protection type           | IP 44                                                        |
| Shutter                   | false                                                        |
| Enclosure material        | Plastic                                                      |
| Weight                    | 439 g                                                        |
| Height                    | 330 mm                                                       |
| Width                     | 80 mm                                                        |