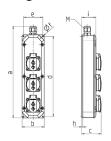

## Drawing

| Drawing<br>1 MB 284 |   |     |
|---------------------|---|-----|
| Dim. in mm          | а | 330 |
|                     | b | 80  |
|                     | c | 68  |
|                     | d | 290 |
|                     | е | 70  |
|                     | f | 4.3 |
|                     | h | 3,8 |
|                     | i | 51  |
|                     | M | 20  |