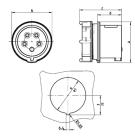

## Drawing

| Drawing                  | Amp.  | 16     |        |
|--------------------------|-------|--------|--------|
| 2 MB 220/216             | Poles | 3      | 5      |
| Dim. in mm               | a     | 70     | 70     |
|                          | b     | 69     | 69     |
|                          | c     | max.73 | max.72 |
|                          | d     | 44     | 44     |
|                          | е     | Ø61    | Ø61    |
|                          | f     | 33.25  | 33.25  |
|                          | e1    | _      | -      |
|                          | f1    | –      | -      |
| Terminal for cond. cross |       | 1      | 1      |
| section (mm²) minmax.    |       | -2.5   | —2.5   |