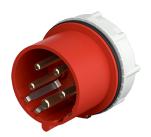

## Panel mounted inlets RAPIDO® CEEplus

Part no. 983

- screw terminals
- with 4 additional contacts
- straight
- central fixing 61 mm Ø

## Technical specifications

| Ampere                | 16 A            |
|-----------------------|-----------------|
| Poles                 | 5 p+a           |
| Voltage               | 400 V           |
| Clock position        | 6 h             |
| Hertz                 | 50-60 Hz        |
| Connection technology | Screw terminals |
| Contact               | standard        |
| Protection type       | IP 44           |
| Weight                | 160 g           |