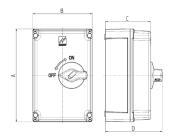

## Drawing

| Drawing<br>1 MB 412/3 | Amp.<br>Pole | 25<br>3/3+HS | 40<br>3/3+HS | 80<br>3/3+HS |
|-----------------------|--------------|--------------|--------------|--------------|
| Dim. in mm            | A            | 170          | 263          | 263          |
|                       | В            | 118          | 168.5        | 168.5        |
|                       | С            | 98           | 130          | 130          |
|                       | D            | 131          | 161          | 161          |
|                       |              |              |              |              |
|                       |              |              |              |              |
|                       |              |              |              |              |