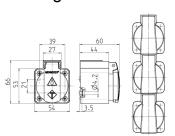

## Drawing

Drawing 1 MB 27/30

## **Technical specifications**

| Ampere                    | 16 A              |
|---------------------------|-------------------|
| Poles                     | 3 p+E             |
| Voltage                   | 230 V             |
| Connection technology     | Plug-in terminals |
| Contact                   | standard          |
| Protection type           | IP 44             |
| Shutter                   | false             |
| Flange                    | 50x50 mm          |
| Fixing hole               | 38x38 mm          |
| Weight                    | 85 g              |
| Declaration of Conformity | EAC               |