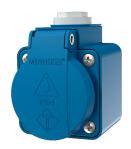

## Grounding-type wall mounted receptacle

Part no. 10092

- French-belgian standard with hinged lid

- 3 plug-in terminals as connecting terminals for 1,5 2,5 mm<sup>2</sup> cable entry: M 20 x 1,5 at top with cable gland and M 20 x 1,5 blind (to be cut out) at the bottom
- can be arranged in a row using slot and slide