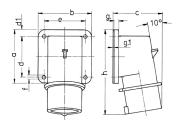

## Drawing

| Drawing                  | Amp.<br>Poles | 16   | 32  |
|--------------------------|---------------|------|-----|
| 2 MB 71                  |               | 7    |     |
| Dim. in mm               | a             | 85   | 75  |
|                          | b             | 85   | 90  |
|                          | c             | 79   | 90  |
|                          | d             | 64   | 45  |
|                          | d1            | 10   | 13  |
|                          | e             | 64   | 78  |
|                          | f             | 5.5  | 5.5 |
|                          | g.            | 6    | 6   |
|                          | g.1           | 2    | 2   |
|                          | h             | 129  | 138 |
| Terminal for cond. cross |               | 1    | 2.5 |
| section (mm²) minmax.    |               | —2.5 | 6   |