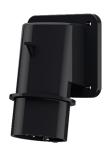

## Panel mounted inlet

Part no. 1080

- screw terminals
- · highly heat resistant contact carrier
- nickel plated contacts

## Technical specifications

| Ampere                    | 32 A                                                          |
|---------------------------|---------------------------------------------------------------|
| Poles                     | 7 p                                                           |
| Voltage                   | 500 V                                                         |
| Clock position            | 7 h                                                           |
| Hertz                     | 50-60 Hz                                                      |
| Connection technology     | Screw terminals                                               |
| Contact                   | nickel plated contacts, highly heat resistant contact carrier |
| Protection type           | IP 44                                                         |
| Weight                    | 282 g                                                         |
| Declaration of Conformity | EAC, CQC                                                      |