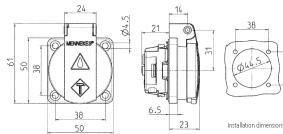

standard with hinged lid 3 plug-in terminals as connecting terminals for 1.5 2.5 mm<sup>2</sup> other colours on request •

## **Technical specifications**

| Ampere                    | 16 A              |
|---------------------------|-------------------|
| Poles                     | 3 p+E             |
| Voltage                   | 230 V             |
| Connection technology     | Plug-in terminals |
| Contact                   | standard          |
| Protection type           | IP 44             |
| Shutter                   | true              |
| Flange                    | 50x50 mm          |
| Fixing hole               | 38x38 mm          |
| Weight                    | 43 g              |
| Declaration of Conformity | EAC               |

Drawing 1 MB 410

Dim. in mm

## Drawing





Installation dimensions in mm