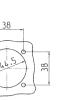

andard with hinged lid 3 plug-in terminals as connecting terminals for 1.5 2.5 mm<sup>2</sup> other colours on request •

## **Technical specifications**

| Ampere                    | 16 A              |
|---------------------------|-------------------|
| Poles                     | 3 p+E             |
| Voltage                   | 230 V             |
| Connection technology     | Plug-in terminals |
| Contact                   | standard          |
| Protection type           | IP 44             |
| Shutter                   | true              |
| Flange                    | 50x50 mm          |
| Fixing hole               | 38x38 mm          |
| Weight                    | 43 g              |
| Declaration of Conformity | EAC               |

Drawing 1 MB 410

Dim. in mm

## Drawing





Installation dimensions in mm