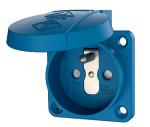

## Grounding-type panel mounted receptacle

Part no. 11161

•

- French-belgian standard with hinged lid 3 plug-in terminals as connecting terminals for 1.5 2.5 mm<sup>2</sup> other colours on request •