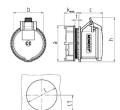

## Drawing

| Drawing                  | Amp.  | 10      |  |
|--------------------------|-------|---------|--|
| 1 MB 468                 | Poles | 3       |  |
| Dim. in mm               | а     | 69      |  |
|                          | b     | 57      |  |
|                          | c     | 55      |  |
|                          | k     | max. 30 |  |
|                          | h     | 87      |  |
|                          | 1     | 61      |  |
|                          | l1    | 33.25   |  |
|                          | t     | 2-9     |  |
| Terminal for cond. cross |       | 1.5     |  |
| section (mm²) minmax.    |       | —4      |  |