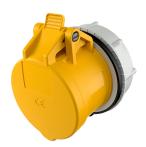

## Panel mounted receptacle RAPIDO® with TwinCONTACT

Part no. 1132

- screwless spring terminals suitable for through wiring for wall apertures 61 mm  $\varnothing$

- central fixing

## **Technical specifications**

| Ampere                    | 16 A                    |  |  |
|---------------------------|-------------------------|--|--|
| Poles                     | 3 p                     |  |  |
| Voltage                   | 110 V                   |  |  |
| Clock position            | 4 h                     |  |  |
| Hertz                     | 50-60 Hz                |  |  |
| Connection technology     | Screwless - TwinCONTACT |  |  |
| Contact                   | standard                |  |  |
| Protection type           | IP 44                   |  |  |
| Weight                    | 140 g                   |  |  |
| Declaration of Conformity | VDE, EAC                |  |  |