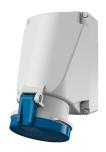

## Wall mounted receptacle

Part no. 1137A

- screw terminals
- X-CONTACT®
- suitable for through wiring
- internal fixing
- enclosure base can be turned 180°
- with 6 fixing points to accommodate special terminals
- products with pilot contacts on request

## **Technical specifications**

| Ampere                    | 63 A            |
|---------------------------|-----------------|
| Poles                     | 3 p             |
| Voltage                   | 230 V           |
| Clock position            | 6 h             |
| Hertz                     | 50-60 Hz        |
| Connection technology     | Screw terminals |
| Contact                   | X-CONTACT®      |
| Protection type           | IP 44           |
| Weight                    | 859 g           |
| Declaration of Conformity | VDE, EAC, CQC   |