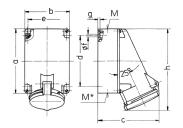

## Drawing

| Drawing                  | Amp.    | 63                          |       |       |
|--------------------------|---------|-----------------------------|-------|-------|
| 1 MB 213                 | Poles   | 3                           | 4     | 5     |
| Dim. in mm               | а       | 170                         | 170   | 170   |
|                          | b       | 118                         | 118   | 118   |
|                          | c       | 164                         | 164   | 164   |
|                          | d       | 134.5                       | 134.5 | 134.5 |
|                          | е       | 103                         | 103   | 103   |
|                          | f       | 6.1                         | 6.1   | 6.1   |
|                          | g.      | 6                           | 6     | 6     |
|                          | h       | 216                         | 216   | 216   |
|                          | M       | 40                          | 40    | 40    |
|                          | M*      | 2xM40 (blind) to be cut out |       |       |
| Max. cable diam. (mm)    |         | 32                          | 32    | 32    |
| Terminal for cond. cross |         | 6                           | 6     | 6     |
| section (mm²) m          | ninmax. | -25                         | -25   | -25   |