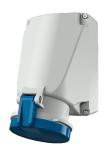

## Wall mounted receptacle

Part no. 1140A

- screw terminals
- X-CONTACT®
- suitable for through wiring
- internal fixing
- enclosure base can be turned 180°
- with 6 fixing points to accommodate special terminals
- products with pilot contacts on request

## **Technical specifications**

| Ampere                    | 63 A            |
|---------------------------|-----------------|
| Poles                     | 4 p             |
| Voltage                   | 230 V           |
| Clock position            | 9 h             |
| Hertz                     | 50-60 Hz        |
| Connection technology     | Screw terminals |
| Contact                   | X-CONTACT®      |
| Protection type           | IP 44           |
| Weight                    | 896 g           |
| Declaration of Conformity | VDE, EAC, CQC   |