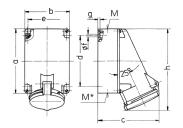

## Drawing

| Drawing                  | Amp.   |                             | 63    |       |
|--------------------------|--------|-----------------------------|-------|-------|
| 1 MB 213                 | Poles  | 3                           | 4     | 5     |
| Dim. in mm               | а      | 170                         | 170   | 170   |
|                          | b      | 118                         | 118   | 118   |
|                          | c      | 164                         | 164   | 164   |
|                          | d      | 134.5                       | 134.5 | 134.5 |
|                          | е      | 103                         | 103   | 103   |
|                          | f      | 6.1                         | 6.1   | 6.1   |
|                          | g.     | 6                           | 6     | 6     |
|                          | h      | 216                         | 216   | 216   |
|                          | M      | 40                          | 40    | 40    |
|                          | M*     | 2xM40 (blind) to be cut out |       |       |
| Max. cable diam. (mm)    |        | 32                          | 32    | 32    |
| Terminal for cond. cross |        | 6                           | 6     | 6     |
| section (mm²) m          | inmax. | -25                         | -25   | 25    |