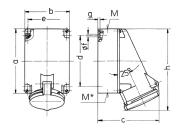

## Drawing

| Drawing          | Amp.                   | 63    |       |            |
|------------------|------------------------|-------|-------|------------|
| 1 MB 213         | Poles                  | 3     | 4     | 5          |
| Dim. in mm       | а                      | 170   | 170   | 170        |
|                  | b                      | 118   | 118   | 118        |
|                  | c                      | 164   | 164   | 164        |
|                  | d                      | 134.5 | 134.5 | 134.5      |
|                  | e                      | 103   | 103   | 103        |
|                  | f                      | 6.1   | 6.1   | 6.1        |
|                  | g.                     | 6     | 6     | 6          |
|                  | h                      | 216   | 216   | 216        |
|                  | M                      | 40    | 40    | 40         |
|                  | M* 2xM40 (blind) to be |       |       | be cut out |
| Max. cable dian  | n. (mm)                | 32    | 32    | 32         |
| Terminal for cor | nd. cross              | 6     | 6     | 6          |
| section (mm²) m  | nin -may               | 25    | 25    | 25         |