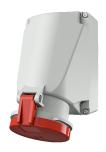

## Wall mounted receptacle

Part no. 1141A

- screw terminals
- X-CONTACT®
- suitable for through wiring
- internal fixing
- enclosure base can be turned 180°
- with 6 fixing points to accommodate special terminals
- products with pilot contacts on request

## **Technical specifications**

| Ampere                    | 63 A            |
|---------------------------|-----------------|
| Poles                     | 4 p             |
| Voltage                   | 400 V           |
| Clock position            | 6 h             |
| Hertz                     | 50-60 Hz        |
| Connection technology     | Screw terminals |
| Contact                   | X-CONTACT®      |
| Protection type           | IP 44           |
| Weight                    | 896 g           |
| Declaration of Conformity | VDE, EAC, CQC   |