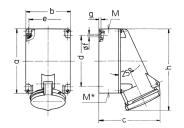

## Drawing

| Drawing                  | Amp.    | 63                          |       |       |
|--------------------------|---------|-----------------------------|-------|-------|
| 1 MB 213                 | Poles   | 3                           | 4     | 5     |
| Dim. in mm               | а       | 170                         | 170   | 170   |
|                          | b       | 118                         | 118   | 118   |
|                          | c       | 164                         | 164   | 164   |
|                          | d       | 134.5                       | 134.5 | 134.5 |
|                          | е       | 103                         | 103   | 103   |
|                          | f       | 6.1                         | 6.1   | 6.1   |
|                          | g.      | 6                           | 6     | 6     |
|                          | ĥ       | 216                         | 216   | 216   |
|                          | M       | 40                          | 40    | 40    |
|                          | M*      | 2xM40 (blind) to be cut out |       |       |
| Max. cable diam. (mm)    |         | 32                          | 32    | 32    |
| Terminal for cond. cross |         | 6                           | 6     | 6     |
| section (mm²) n          | ninmax. | -25                         | -25   | -25   |