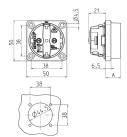

## Drawing

| Drawing<br>1 MB 450      | Dim. A |
|--------------------------|--------|
| Dim. in mm               |        |
| SCHUKO                   | 18.3   |
| French/Belgian standards | 15.8   |
| Danish standards         | 15.8   |
| Danish standards         | 15.0   |
|                          |        |
|                          |        |
|                          |        |
|                          |        |
|                          |        |