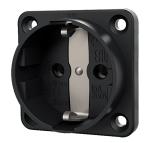

## Panel mounted receptacle SCHUKO®

Part no. 11512

- without hinged lid
- $\bullet$  3 plug-in terminals as connecting terminals for 1.5 2.5 mm<sup>2</sup>
- other colours on request