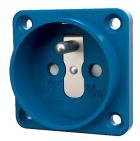

## Grounding-type panel mounted receptacle

Part no. 11661

- French-belgian standard without hinged lid 3 plug-in terminals as connecting terminals for 1.5 2.5 mm² other colours on request

## Technical specifications

| Amnoro                    | 16 A              |
|---------------------------|-------------------|
| Ampere                    |                   |
| Poles                     | 3 p+E             |
| Voltage                   | 230 V             |
| Connection technology     | Plug-in terminals |
| Contact                   | standard          |
| Protection type           | IP 20             |
| Shutter                   | true              |
| Flange                    | 50x50 mm          |
| Fixing hole               | 38x38 mm          |
| Weight                    | 31 g              |
| Declaration of Conformity | EAC               |