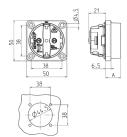

## Drawing

| Drawing<br>1 MB 450      | Dim. A |
|--------------------------|--------|
| Dim. in mm               |        |
| SCHUKO                   | 18.3   |
| French/Belgian standards | 15.8   |
| Danish standards         | 15.8   |
|                          |        |
|                          |        |
|                          |        |
|                          |        |
|                          |        |